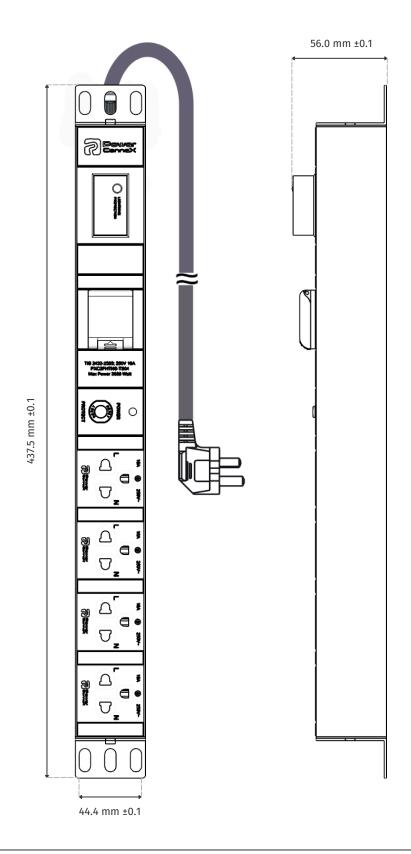

| Physical                                      |                                                                                 |
|-----------------------------------------------|---------------------------------------------------------------------------------|
| Power Input                                   | Left end single input                                                           |
| Bracket Installation                          | Interchangeable L mounting brackets (4 directions)                              |
| Rack Installation                             | Vertical Mouting in Rack 19"                                                    |
| Control Function                              | Illuminated Master Switch with Plastic cover                                    |
| Protection Function                           | Hot-swap Surge Protection 10kA 600Joule & Overload protector 16A with indicator |
| Case Material                                 | Aluminum Alloy (black)                                                          |
| Outlets Material                              | PC-ABS (red)                                                                    |
| Insulation                                    | Molded PVC insulation between sockets and case                                  |
| Circuit Wiring Material                       | Industrial grade copper bar welded (L, N, G)                                    |
| Product Size (L $\times$ W $\times$ D)        | 437.5 x 44.4 x 56.0 mm                                                          |
| Shipping dimensions (L $\times$ W $\times$ D) | 460.0 x 100.0 x 70.0 mm                                                         |
| Weight                                        | 918 g                                                                           |