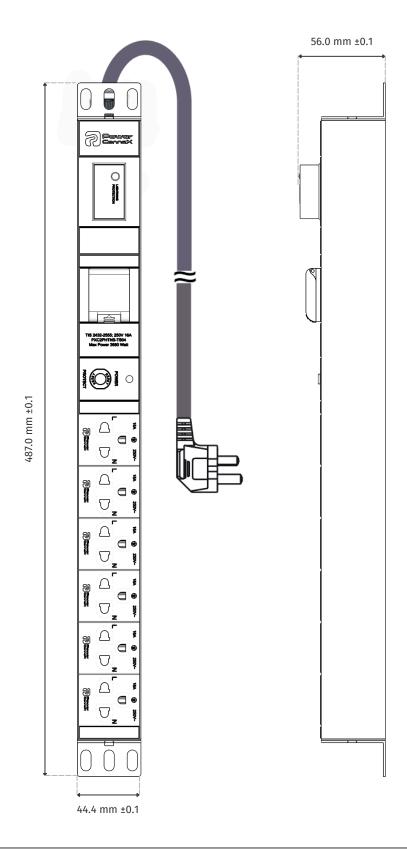

## C-PDU [6] TIS outlet, Hot-Swap Surge Protection, Illuminated Master Switch & Overload Protection with LED power indicator, TIS 16A Plug, Cable 3m with 1.5 sq.mm.

| Electrical                 |                                           |
|----------------------------|-------------------------------------------|
| Input connector            | 1 x TIS166 16 A plug                      |
| Output connectors          | 6 x TIS166 outlets with eyes shutter      |
| Nominal input voltage      | 200~250 VAC                               |
| No. of phases              | 1 phase                                   |
| Acceptable input voltage   | ± 10% of normal voltage                   |
| Input frequency            | 50/60 Hz                                  |
| Max. Power                 | 3,680 W                                   |
| Length of connection cable | 3m x IEC53 60227 (comply with TIS11/2553) |

| Physical                                      |                                                                                 |
|-----------------------------------------------|---------------------------------------------------------------------------------|
| Power Input                                   | Left end single input                                                           |
| Bracket Installation                          | Interchangeable L mounting brackets (4 directions)                              |
| Rack Installation                             | Horizontal Mouting in Rack 19" (1U)                                             |
| Control Function                              | Illuminated Master Switch with Plastic cover                                    |
| Protection Function                           | Hot-swap Surge Protection 10kA 600Joule & Overload protector 16A with indicator |
| Case Material                                 | Aluminum Alloy (black)                                                          |
| Outlets Material                              | PC-ABS (red)                                                                    |
| Insulation                                    | Molded PVC insulation between sockets and case                                  |
| Circuit Wiring Material                       | Industrial grade copper bar welded (L, N, G)                                    |
| Product Size (L $\times$ W $\times$ D)        | 487.0 x 44.4 x 56.0 mm                                                          |
| Shipping dimensions (L $\times$ W $\times$ D) | 540.0 x 100.0 x 70.0 mm                                                         |
| Weight                                        | 995 g                                                                           |